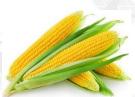

### Corn

Origin: South East Asia, East Asia, Middle East, etc. Type: sweet corn on the cob; kernel; corn cut; corn whole Packing: Based on customer's requirement