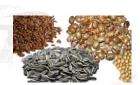

#### Oil seeds

Origin: South East Asia, East Asia, Middle East etc.

Varieties: sunflower seeds; rapeseeds;; sesameseeds; nigers seeds, etc. Packing: PP bag; based on customer's

requirement