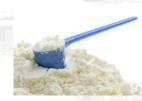

#### Milk Powder

Origin: Australia, South America, etc. Varieties: Full cream milk powder, Skimmed milk powder, etc Processing type: Sterilized Packing: Can; box based on customer's requirement