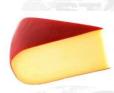

# **Gouda Cheese**

Origin: Australia, Europe, etc. Type: Fresh Cheese

Color: Yellow

Packing: Vacuum sealed; based on customer's requirement