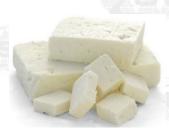

## **Feta Cheese**

Origin: Australia, Europe, etc.

Color: White

Type: Fresh Cheese

Packing: Bulk, box; based on

customer's requirement