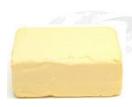

#### **Butter**

Origin: Australia, Europe, etc. Varieties: Salted and Unsalted Processing type: Sterilized

Form: Solid

Type: Cream butter Texture: Semi hard

Packing: Bulk, box; based on

customer's requirement