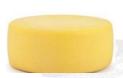

# **Gouda Cheese**

Origin: Australia, Europe, etc. Type: Fresh Cheese

Color: Yellow

Packing: Vacuum sealed; based on customer's requirement