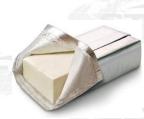

#### **Cheddar Cheese**

Origin: Australia, Europe, etc. Type: Hard Cheese Processing type: Half sterilized Packing: Vacuum pack, box; based on customer's

requirement